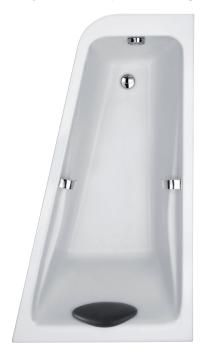

## Reach Bath

A modern bathtub with an integral back and arm rests. Manufactured from scratch resistant cast acrylic and fully reinforced with glass fibre and resin to ensure strength and rigidity. Features Kohler's unique installation system that increases bath rigidity by 60%. Supplied with a removable gel filled pillow for unrivalled comfort. The with 'grips' version offers stylish chrome plated metal grips to aid graceful entry and exit of the bath.