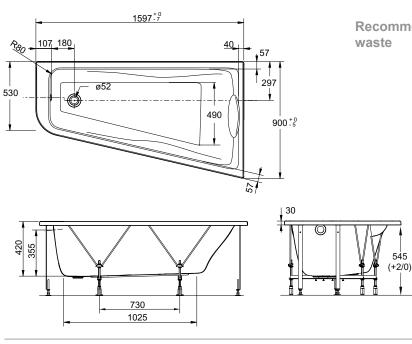

Dimensions (mm)

(Left hand shown)

| end entry and exit of the bath. |                                                                                                                         |
|---------------------------------|-------------------------------------------------------------------------------------------------------------------------|
| Product                         | 15561K-SF Reach asymmetric<br>easy install offset corner bath 1600<br>mm x 900 mm for left hand corner<br>installation  |
|                                 | 15562K-SF Reach asymmetric<br>easy install offset corner bath 1600<br>mm x 900 mm for right hand corner<br>installation |
| Colours/finishes                | White (-00)                                                                                                             |
| Weight (kg)                     | 29                                                                                                                      |
| Water capacity (I)              | 170                                                                                                                     |
| Complementary<br>items          | E6363 Reversible bath panel                                                                                             |
| Fixings                         | Fixings included                                                                                                        |
| Design linked<br>items          | Reach suite                                                                                                             |
| Recommended<br>brassware        | Singulier                                                                                                               |
| Recommended<br>waste            | 19170W                                                                                                                  |
|                                 |                                                                                                                         |
|                                 |                                                                                                                         |
|                                 |                                                                                                                         |

All measurements shown are in millimetres. Sizes are approximate.

Kohler Co. Cromwell Road Cheltenham Gloucestershire GL52 5EP United Kingdom Telephone +44 (0) 870 850 5551 Facsimile +44 (0) 844 472 3063 www.kohler.co.uk